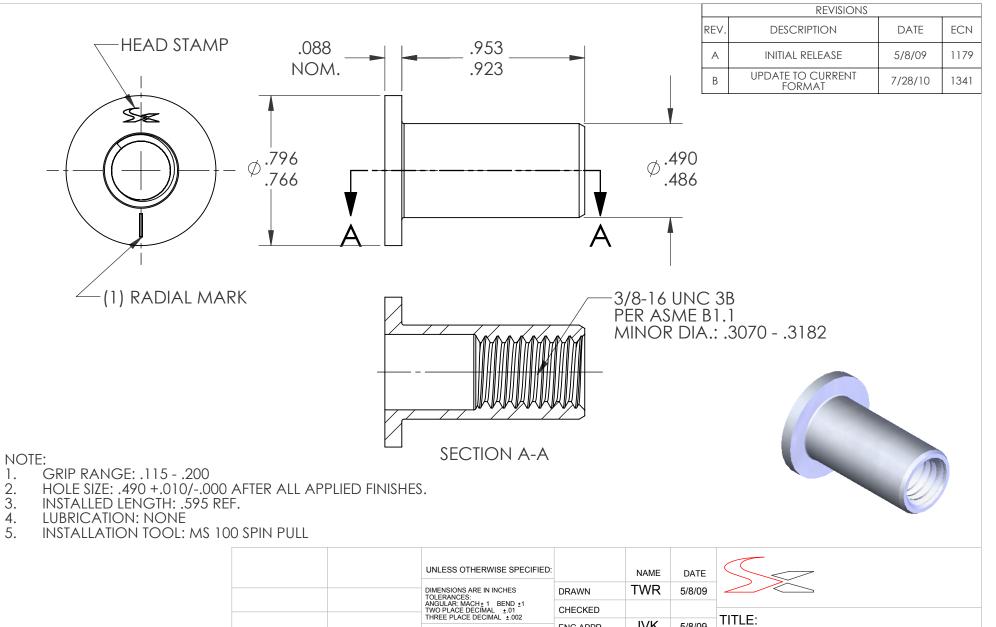

|                                                                                                                                                                                                                                                                         |             |         | UNLESS OTHERWISE SPECIFIED:                                                                                                                                                                  |                                                                                       | NAME | DATE   |                                     |              |      |          |
|-------------------------------------------------------------------------------------------------------------------------------------------------------------------------------------------------------------------------------------------------------------------------|-------------|---------|----------------------------------------------------------------------------------------------------------------------------------------------------------------------------------------------|---------------------------------------------------------------------------------------|------|--------|-------------------------------------|--------------|------|----------|
| PROPRIETARY AND CONFIDENTIAL THIS DRAWING, AND THE INFORMATION CON- TAINED HERIN, ARE THE PROPERTY OF SHEREX. AND ARE NOT TO BE USED IN ANY MANNER DETRIMENT TO THE INTEREST OF THE COMPANY. SHEREX SOLUTIONS RESERVES THE RIGHT TO REVISE PART/DRAWING WITHOUT NOTICE. |             |         | DIMENSIONS ARE IN INCHES TOLERANCES: ANGULAR: MACH ± 1 BEND ±1 TWO PLACE DECIMAL ±.01 THREE PLACE DECIMAL ±.002 INTERPET GEOMETRIC TOLERANCING PER: ASME Y14.5M-1994  MATERIAL 430 STAINLESS | DRAWN                                                                                 | TWR  | 5/8/09 |                                     |              |      |          |
|                                                                                                                                                                                                                                                                         |             |         |                                                                                                                                                                                              | CHECKED                                                                               |      |        | TITLE.                              |              |      |          |
|                                                                                                                                                                                                                                                                         |             |         |                                                                                                                                                                                              | ENG APPR.                                                                             | JVK  | 5/8/09 | TITLE: FLAT HEAD OPEN END           |              |      |          |
|                                                                                                                                                                                                                                                                         |             |         |                                                                                                                                                                                              | MFG APPR.                                                                             |      |        |                                     |              |      |          |
|                                                                                                                                                                                                                                                                         |             |         |                                                                                                                                                                                              | Q.A.                                                                                  | JVK  | 5/8/09 |                                     |              |      |          |
|                                                                                                                                                                                                                                                                         |             |         |                                                                                                                                                                                              | COMMENTS:                                                                             |      |        |                                     |              |      |          |
|                                                                                                                                                                                                                                                                         |             |         |                                                                                                                                                                                              | E-mail: info@sherex.com<br>www.sherex.com<br>Phone: 866-474-3739<br>Fax: 716-875-0358 |      |        | SIZE DWG. NO. REV  CA-3716SS-200  B |              |      | REV      |
|                                                                                                                                                                                                                                                                         |             |         | FINISH                                                                                                                                                                                       |                                                                                       |      |        |                                     |              |      |          |
|                                                                                                                                                                                                                                                                         | NEXT ASSY   | USED ON | PASSIVATE                                                                                                                                                                                    |                                                                                       |      |        |                                     |              |      | В        |
|                                                                                                                                                                                                                                                                         | APPLICATION |         | DO NOT SCALE DRAWING                                                                                                                                                                         |                                                                                       |      |        | SCALE: 2:                           | 1 WEIGHT: kg | SHEE | T 1 OF 1 |